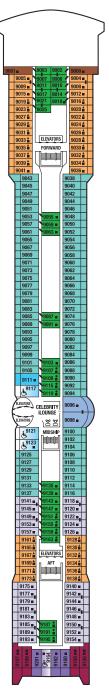

## DECK NUMBERS REFLECT UPPER GUEST LEVELS

- CONVERTIBLE SOFA BED
- ▲ ONE UPPER BERTH
- TWO UPPER BERTHS
- CONNECTING STATEROOMS
- ✓ INSIDE STATEROOM DOOR LOCATION
- WHEELCHAIR ACCESSIBLE STATEROOM

Staterooms 9034, 9039, and 9041 have partially-obstructed views.

Staterooms 9094 and 9100 have smaller verandahs that are semi-private.

Staterooms 9117, 9121, and 9123 have roll-in showers, no bathtubs.

Deck 7 CS S1 AW C1 C2 C3 AC

FEATURING ROLL-IN SHOWER

Deck 11

Deck 10