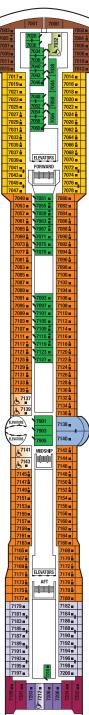

Staterooms 9094 and 9100 have smaller verandahs that are semi-private.

Staterooms 9117, 9121, and 9123 have roll-in showers, no bathtubs.

Deck 7 CS S1 AW C1 C2 C3 AC

FEATURING ROLL-IN SHOWER

Deck 11

Deck 10