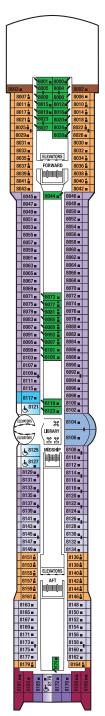

Deck 8

## DECK NUMBERS REFLECT UPPER GUEST LEVELS

- CONVERTIBLE SOFA BED
- ▲ ONE UPPER BERTH
- TWO UPPER BERTHS
- CONNECTING STATEROOMS
- ✓ INSIDE STATEROOM DOOR LOCATION
- WHEELCHAIR ACCESSIBLE STATEROOM

Staterooms 9034, 9039, and 9041 have partially-obstructed views.

Staterooms 9094 and 9100 have smaller verandahs that are semi-private.

Staterooms 9117, 9121, and 9123 have roll-in showers, no bathtubs.

Deck 7 CS S1 AW C1 C2 C3 AC

FEATURING ROLL-IN SHOWER

Deck 11

Deck 10