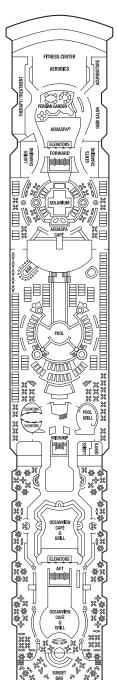

----|
| Occupancy:          | 2,170      |
| Tonnage:            | 91,000     |
| Length:             | 965 feet   |
| Beam:               | 105 feet   |
| Draught:            | 26 feet    |
| Cruising Speed:     | 24 knots   |
| Electric Current:   | 110/220 AC |
| Ship's Registry:    | Malta      |

Deck 8

## DECK NUMBERS REFLECT UPPER GUEST LEVELS

- CONVERTIBLE SOFA BED
- ▲ ONE UPPER BERTH
- TWO UPPER BERTHS
- CONNECTING STATEROOMS
- ✓ INSIDE STATEROOM DOOR LOCATION
- WHEELCHAIR ACCESSIBLE STATEROOM

Staterooms 9034, 9039, and 9041 have partially-obstructed views.

Staterooms 9094 and 9100 have smaller verandahs that are semi-private.

Staterooms 9117, 9121, and 9123 have roll-in showers, no bathtubs.





Deck 7 CS S1 AW C1 C2 C3 AC



FEATURING ROLL-IN SHOWER

Deck 11

Deck 10













BASKETBALL COURT 6

Sports

Sunrise

Resort

Sky

**Panorama** 

Vista