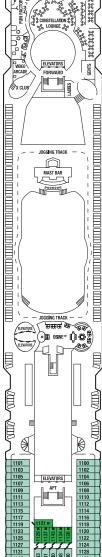

------|
| Occupancy:          | 2,170      |
| Tonnage:            | 91,000     |
| Length:             | 965 feet   |
| Beam:               | 105 feet   |
| Draught:            | 26 feet    |
| Cruising Speed:     | 24 knots   |
| Electric Current:   | 110/220 AC |
| Ship's Registry:    | Malta      |

Deck 8

## DECK NUMBERS REFLECT UPPER GUEST LEVELS

- CONVERTIBLE SOFA BED
- ▲ ONE UPPER BERTH
- TWO UPPER BERTHS
- CONNECTING STATEROOMS
- ✓ INSIDE STATEROOM DOOR LOCATION
- WHEELCHAIR ACCESSIBLE STATEROOM

Staterooms 9034, 9039, and 9041 have partially-obstructed views.

Staterooms 9094 and 9100 have smaller verandahs that are semi-private.

Staterooms 9117, 9121, and 9123 have roll-in showers, no bathtubs.





Deck 7 CS S1 AW C1 C2 C3 AC



FEATURING ROLL-IN SHOWER

Deck 11

Deck 10













BASKETBALL COURT 6

Sports

Sunrise

Resort

Sky

**Panorama** 

Vista