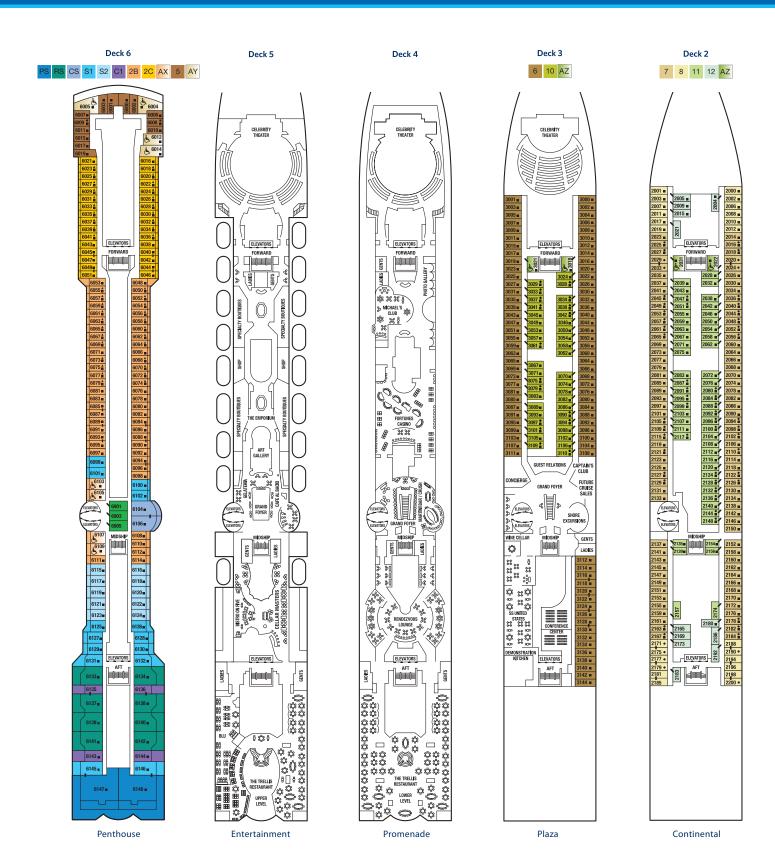

## Millennium Class Celebrity Infinity Deck Plans

| SHIP SPECIFICATIONS |            |
|---------------------|------------|
| Occupancy:          | 2,170      |
| Tonnage:            | 91,000     |
| Length:             | 965 feet   |
| Beam:               | 105 feet   |
| Draught:            | 26 feet    |
| Cruising Speed:     | 24 knots   |
| Electric Current:   | 110/220 AC |
| Ship's Registry:    | Malta      |