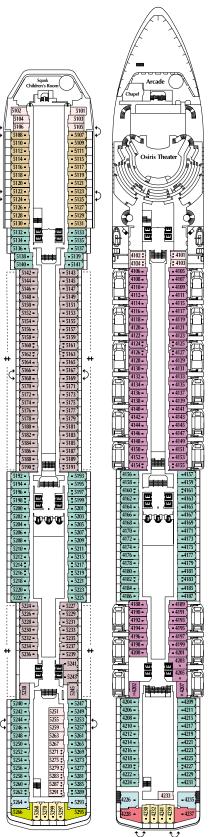

- 6258 - 6258 - 6258 - 6258 - 6258 - 6258 - 6258 - 6258 - 6258 - 6258 - 6258 - 6258 - 6258 - 6258 - 6258 - 6258 - 6258 - 6258 - 6258 - 6258 - 6258 - 6258 - 6258 - 6258 - 6258 - 6258 - 6258 - 6258 - 6258 - 6258 - 6258 - 6258 - 6258 - 6258 - 6258 - 6258 - 6258 - 6258 - 6258 - 6258 - 6258 - 6258 - 6258 - 6258 - 6258 - 6258 - 6258 - 6258 - 6258 - 6258 - 6258 - 6258 - 6258 - 6258 - 6258 - 6258 - 6258 - 6258 - 6258 - 6258 - 6258 - 6258 - 6258 - 6258 - 6258 - 6258 - 6258 - 6258 - 6258 - 6258 - 6258 - 6258 - 6258 - 6258 - 6258 - 6258 - 6258 - 6258 - 6258 - 6258 - 6258 - 6258 - 6258 - 6258 - 6258 - 6258 - 6258 - 6258 - 6258 - 6258 - 6258 - 6258 - 6258 - 6258 - 6258 - 6258 - 6258 - 6258 - 6258 - 6258 - 6258 - 6258 - 6258 - 6258 - 6258 - 6258 - 6258 - 6258 - 6258 - 6258 - 6258 - 6258 - 6258 - 62











- Circe Deck Inside; 2 lower beds convert to queen.
- Tersicore Deck Inside; 2 lower beds convert to queen.
- Teseo, Orfeo & Narciso Decks
  Inside; 2 lower beds convert to queen.
- Prometeo & Pegaso Decks
  Inside; 2 lower beds convert to queen.
- Teseo Deck Oceanview (obstructed view); 2 lower beds convert to queen.
- Circe Deck Oceanview; 2 lower beds convert to queen.
- Orfeo Deck Oceanview with veranda (partially obstructed view); 2 lower beds convert to queen.
- Teseo, Orfeo & Narciso Decks
  Oceanview with veranda;
  2 lower beds convert to queen.
- Prometeo & Pegaso Decks
  Oceanview with veranda;
  2 lower beds convert to queen.
- Orfeo & Narciso Decks
  Oceanview with veranda;
  2 lower beds convert to queen.
- Prometeo & Pegaso Decks
  Oceanview with veranda;
  2 lower b