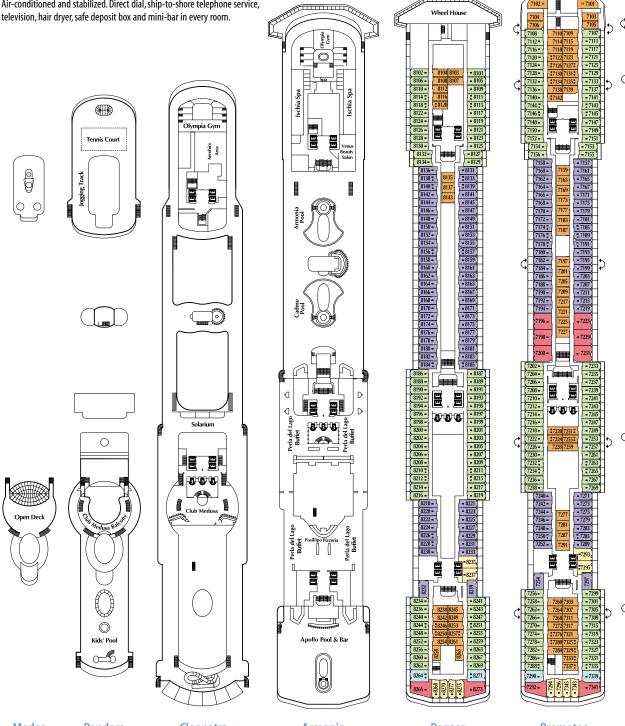

Air-conditioned and stabilized. Direct dial, ship-to-shore telephone service,

Medea Deck 12 **Pandora** Deck 11

Cleopatra Deck 10

Armonia Deck 9

**Pegaso** Deck 8

**Prometeo** Deck 7

**Narciso** Deck 6

6244 - 6246 - 6248 - 6250 - 6252 - 6254 - 6258 - 6258 - 6258 - 6258 - 6258 - 6258 - 6258 - 6258 - 6258 - 6258 - 6258 - 6258 - 6258 - 6258 - 6258 - 6258 - 6258 - 6258 - 6258 - 6258 - 6258 - 6258 - 6258 - 6258 - 6258 - 6258 - 6258 - 6258 - 6258 - 6258 - 6258 - 6258 - 6258 - 6258 - 6258 - 6258 - 6258 - 6258 - 6258 - 6258 - 6258 - 6258 - 6258 - 6258 - 6258 - 6258 - 6258 - 6258 - 6258 - 6258 - 6258 - 6258 - 6258 - 6258 - 6258 - 6258 - 6258 - 6258 - 6258 - 6258 - 6258 - 6258 - 6258 - 6258 - 6258 - 6258 - 6258 - 6258 - 6258 - 6258 - 6258 - 6258 - 6258 - 6258 - 6258 - 6258 - 6258 - 6258 - 6258 - 6258 - 6258 - 6258 - 6258 - 6258 - 6258 - 6258 - 6258 - 6258 - 6258 - 6258 - 6258 - 6258 - 6258 - 6258 - 6258 - 6258 - 6258 - 6258 - 6258 - 6258 - 6258 - 6258 - 6258 - 6258 - 6258 - 6258 - 6258 - 6258 - 6258 - 6258 - 6258 - 6258 - 6258 - 6258 - 6258 - 6258 - 6258 - 6258 - 6258 - 6258 - 6258 - 6258 - 6258 - 6258 - 6258 - 6258 - 6258 - 6258 - 6258 - 6258 - 6258 - 6258 - 6258 - 6258 - 6258 - 6258 - 6258 - 6258 - 6258 - 6258 - 6258 - 6258 - 6258 - 6258 - 6258 - 6258 - 6258 - 6258 - 6258 - 6258 - 6258 - 6258 - 6258 - 6258 - 6258 - 6258 - 6258 - 6258 - 6258 - 6258 - 6258 - 6258 - 6258 - 6258 - 6258 - 6258 - 6258 - 6258 - 6258 - 6258 - 6258 - 6258 - 6258 - 6258 - 6258 - 6258 - 6258 - 6258 - 6258 - 6258 - 6258 - 6258 - 6258 - 6258 - 6258 - 6258 - 6258 - 6258 - 6258 - 6258 - 6258 - 6258 - 6258 - 6258 - 6258 - 6258 - 6258 - 6258 - 6258 - 6258 - 6258 - 6258 - 6258 - 6258 - 6258 - 6258 - 6258 - 6258 - 6258 - 6258 - 6258 - 6258 - 6258 - 6258 - 6258 - 6258 - 6258 - 6258 - 6258 - 6258 - 6258 - 6258 - 6258 - 6258 - 6258 - 6258 - 6258 - 6258 - 6258 - 6258 - 6258 - 6258 - 6258 - 6258 - 6258 - 6258 - 6258 - 6258 - 6258 - 6258 - 6258 - 6258 - 6258 - 6258 - 6258 - 6258 - 6258 - 6258 - 6258 - 6258 - 6258 - 6258 - 6258 - 6258 - 6258 - 6258 - 6258 - 6258 - 6258 - 6258 - 6258 - 6258 - 6258 - 6258 - 6258 - 6258 - 6258 - 6258 - 6258 - 6258 - 6258 - 6258 - 6258 - 6258 - 6258 - 6258 - 6258 - 6258 - 6258 - 6258 - 6258 - 6258 - 6258 - 6258 - 6258 - 6258 - 62