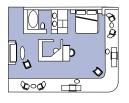

- Circe Deck Inside; 2 lower beds convert to queen.
- Tersicore Deck Inside; 2 lower beds convert to queen.
- Teseo, Orfeo & Narciso Decks
  Inside; 2 lower beds convert to queen.
- Prometeo & Pegaso Decks
  Inside; 2 lower beds convert to queen.
- Teseo Deck Oceanview (obstructed view); 2 lower beds convert to queen.
- Circe Deck Oceanview; 2 lower beds convert to queen.
- Orfeo Deck Oceanview with veranda (partially obstructed view); 2 lower beds convert to queen.
- Teseo, Orfeo & Narciso Decks
  Oceanview with veranda;
  2 lower beds convert to queen.
- Prometeo & Pegaso Decks
  Oceanview with veranda;
  2 lower beds convert to queen.
- Orfeo & Narciso Decks
  Oceanview with veranda;
  2 lower beds convert to queen.
- Prometeo & Pegaso Decks
  Oceanview with veranda;
  2 lower beds convert to queen.
- Teseo, Orfeo, Narciso,
  Prometeo & Pegaso Decks
  Oceanview with veranda;
  2 lower beds convert to queen.
- Teseo, Orfeo, Narciso,
  Prometeo & Pegaso Decks Suite;
  Oceanview with veranda; 2 lower
  beds convert to queen; whirlpool bath,
  shower and sitting area.
- Orfeo & Narciso Decks
  Panorama Suite; Oceanview with
  veranda; 2 lower beds convert to queen;
  whirlpool bath, shower and sitting area.
- Teseo, Narciso, Prometeo & Pegaso
  Decks Grand Suite; Oceanview with
  veranda; 2 lower beds convert to queen;
  single sofa bed, whirlpool bath, shower
  and sitting area.

## Legend

No symbol indicates 2 lower beds. All staterooms with 2 lower beds convert to queen.

- Single sofa bed
- 1 upper bed
- •• 2 upper beds
- H Accommodations for the handicapped
- ‡ Partially obstructed view
- Connecting stateroomsE Elevator