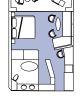

- Circe Deck Inside; 2 lower beds convert to queen.
- Tersicore Deck Inside; 2 lower beds convert to queen.
- Teseo, Orfeo & Narciso Decks
  Inside; 2 lower beds convert to queen.
- Prometeo & Pegaso Decks
  Inside; 2 lower beds convert to queen.
- Teseo Deck Oceanview (obstructed view); 2 lower beds convert to queen.
- Circe Deck Oceanview; 2 lower beds convert to queen.
- Orfeo Deck Oceanview with veranda (partially obstructed view); 2 lower beds convert to queen.
- Teseo, Orfeo & Narciso Decks
  Oceanview with veranda;
  2 lower beds convert to queen.
- Prometeo & Pegaso Decks
  Oceanview with veranda;
  2 lower beds convert to queen.
- Orfeo & Narciso Decks
  Oceanview with veranda;
  2 lower beds convert to queen.
- Prometeo & Pegaso Decks
  Oceanview with veranda;
  2 lower beds convert to queen.
- Teseo, Orfeo, Narciso,
  Prometeo & Pegaso Decks
  Oceanview with veranda;
  2 lower beds convert to queen.
- Teseo, Orfeo, Narciso,
  Prometeo & Pegaso Decks Suite;
  Oceanview with veranda; 2 lower
  beds convert to queen; whirlpool bath,
  shower and sitting area.
- Orfeo & Narciso Decks
  Panorama Suite; Oceanview with
  veranda; 2 lower beds convert to queen;
  whirlpool bath, shower and sitting area.
- Teseo, Narciso, Prometeo & Pegaso
  Decks Grand Suite; Oceanview with
  veranda; 2 lower beds convert to queen;
  single sofa bed, whirlpool bath, shower
  and sitting area.

## Legend

No symbol indicates 2 lower beds. All staterooms with 2 lower beds convert to queen.

- Single sofa bed
- 1 upper bed
- •• 2 upper beds
- H Accommodations for the handicapped
- ‡ Partially obstructed view
- Connecting stateroomsE Elevator