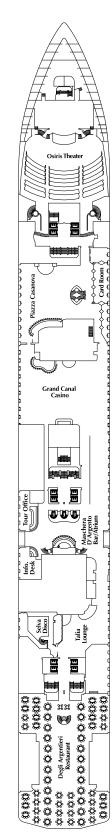

258 - 6258 - 6258 - 6258 - 6258 - 6258 - 6258 - 6258 - 6258 - 6258 - 6258 - 6258 - 6258 - 6258 - 6258 - 6258 - 6258 - 6258 - 6258 - 6258 - 6258 - 6258 - 6258 - 6258 - 6258 - 6258 - 6258 - 6258 - 6258 - 6258 - 6258 - 6258 - 6258 - 6258 - 6258 - 6258 - 6258 - 6258 - 6258 - 6258 - 6258 - 6258 - 6258 - 6258 - 6258 - 6258 - 6258 - 6258 - 6258 - 6258 - 6258 - 6258 - 6258 - 6258 - 6258 - 6258 - 6258 - 6258 - 6258 - 6258 - 6258 - 6258 - 6258 - 6258 - 6258 - 6258 - 6258 - 6258 - 6258 - 6258 - 6258 - 6258 - 6258 - 6258 - 6258 - 6258 - 6258 - 6258 - 6258 - 6258 - 6258 - 6258 - 6258 - 6258 - 6258 - 6258 - 6258 - 6258 - 6258 - 6258 - 6258 - 6258 - 6258 - 6258 - 6258 - 6258 - 6258 - 6258 - 6258 - 6258 - 6258 - 6258 - 6258 - 6258 - 6258 - 6258 - 6258 - 6258 - 6258 - 6258 - 6258 - 6258 - 6258 - 62











- Circe Deck Inside; 2 lower beds convert to queen.
- Tersicore Deck Inside; 2 lower beds convert to queen.
- Teseo, Orfeo & Narciso Decks
  Inside; 2 lower beds convert to queen.
- Prometeo & Pegaso Decks
  Inside; 2 lower beds convert to queen.
- Teseo Deck Oceanview (obstructed view); 2 lower beds convert to queen.
- Circe Deck Oceanview; 2 lower beds convert to queen.
- Orfeo Deck Oceanview with veranda (partially obstructed view); 2 lower beds convert to queen.
- Teseo, Orfeo & Narciso Decks
  Oceanview with veranda;
  2 lower beds convert to queen.
- Prometeo & Pegaso Decks
  Oceanview with veranda;
  2 lower beds convert to queen.
- Orfeo & Narciso Decks
  Oceanview with veranda;
  2 lower beds convert to queen.
- Prometeo & Pegaso Decks
  Oceanview with veranda;
  2 lower beds