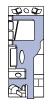

- Circe Deck Inside; 2 lower beds convert to queen.
- Tersicore Deck Inside; 2 lower beds convert to queen.
- Teseo, Orfeo & Narciso Decks
  Inside; 2 lower beds convert to queen.
- Prometeo & Pegaso Decks
  Inside; 2 lower beds convert to queen.
- Teseo Deck Oceanview (obstructed view); 2 lower beds convert to queen.
- Circe Deck Oceanview; 2 lower beds convert to queen.
- Orfeo Deck Oceanview with veranda (partially obstructed view); 2 lower beds convert to queen.
- Teseo, Orfeo & Narciso Decks
  Oceanview with veranda;
  2 lower beds convert to queen.
- Prometeo & Pegaso Decks
  Oceanview with veranda;
  2 lower beds convert to queen.
- Orfeo & Narciso Decks
  Oceanview with veranda;
  2 lower beds convert to queen.
- Prometeo & Pegaso Decks
  Oceanview with veranda;
  2 lower beds convert to queen.
- Teseo, Orfeo, Narciso,
  Prometeo & Pegaso Decks
  Oceanview with veranda;
  2 lower beds convert to queen.
- Teseo, Orfeo, Narciso,
  Prometeo & Pegaso Decks Suite;
  Oceanview with veranda; 2 lower
  beds convert to queen; whirlpool bath,
  shower and sitting area.
- Orfeo & Narciso Decks
  Panorama Suite; Oceanview with
  veranda; 2 lower beds convert to queen;
  whirlpool bath, shower and sitting area.
- Teseo, Narciso, Prometeo & Pegaso
  Decks Grand Suite; Oceanview with
  veranda; 2 lower beds convert to queen;
  single sofa bed, whirlpool bath, shower
  and sitting area.

## Legend

No symbol indicates 2 lower beds. All staterooms with 2 lower beds convert to queen.

- Single sofa bed
- 1 upper bed
- •• 2 upper beds
- H Accommodations for the handicapped
- ‡ Partially obstructed view
- Connecting stateroomsE Elevator